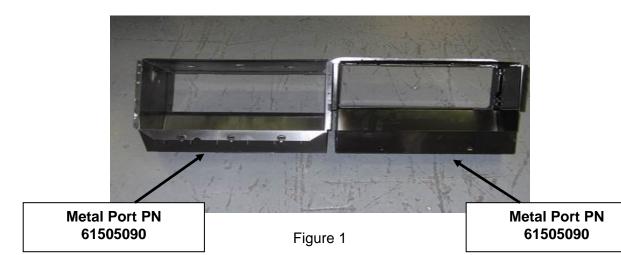

**Released:** 9/9/14

RE: Magnum Circular Large Port Narrow Delivery Port Kit.

**Reason:** The Plastic Narrow Large Port part number 80181339 is no longer available. It is being replaced by Narrow Metal Large Port Kit number 65400080. See pictures below for visual comparison only. If you have any issues please contact your Crane Merchandising Systems Representative or the Technical Service Department at 803-266-5001.

Order: 1 – 6540080 Narrow Delivery Port Magnum Circular Large Port Metal Kit

| 6540080  | Kit, Narrow Delivery Port Magnum Circular Large Port Metal | 1   |
|----------|------------------------------------------------------------|-----|
| Part #   | Description                                                | QTY |
| 61505090 | Weld Assy Delivery Port Narrow Circular Large Port         | 1   |
| 61505004 | Stiffener, Port - Narrow Large Port                        | 1   |
| 80020246 | Carriage Bolt 1/4-20x3/8                                   | 2   |
| 80080157 | Hex Nut 1/4-20                                             | 2   |
| 80030423 | Screw, Philpan Sems 8-18x1/2                               | 2   |